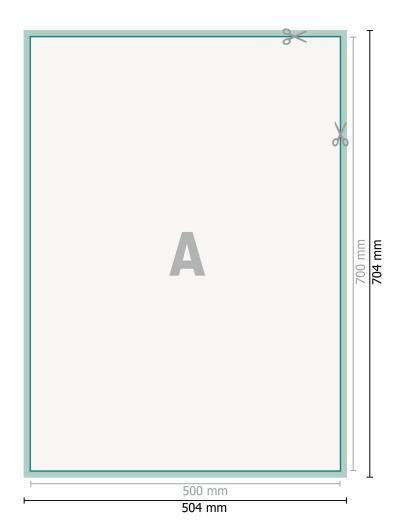

## Dataformat (incl. 2 mm bleed):

50,4 x 70,4 cm

bleed:

2 mm

Trimmed size:

50 x 70 cm

Safety margin:

4 mm

Maintaining space between the text/information and the edge of the trimmed format prevents undesirable cuts.

## **Explanation of symbols**

Bleed

Reading direction

Trimmed size

H Data format

We will cut/perforate your product here