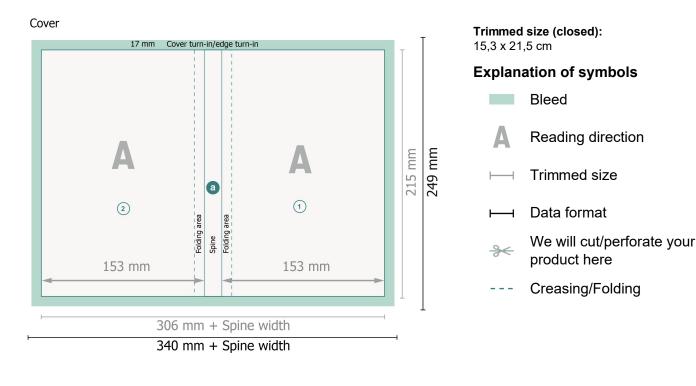

### Hardcover books, A5

The spine width and the data format are specified in the table in our data notes!

#### Please note:

Allow for trim allowance and safety margin according to instructions.

Arrange background graphics, images or graphics up to the edge of the data format. Tolerances may occur during production due to cutting, punching and folding processes. Printing data: Instructions and templates can be found under the menu item *Printing data* at **www.onlineprinters.com** 