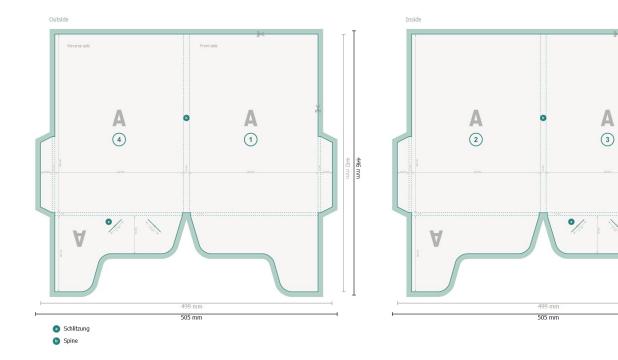

## **WINEPRINTERS**

Dataformat (incl. 3 mm bleed): 50,5 x 44,6 cm

bleed: 3 mm

**Trimmed size:** 49,9 x 44 cm

**Trimmed size (closed):** 22 x 30,5 cm

Safety margin: 4 mm Maintaining space between the text/information and the edge of the trimmed format prevents undesirable cuts.

### **Explanation of symbols**

Bleed

- Reading direction
- Trimmed size
- → Data format
- --- Creasing/Folding