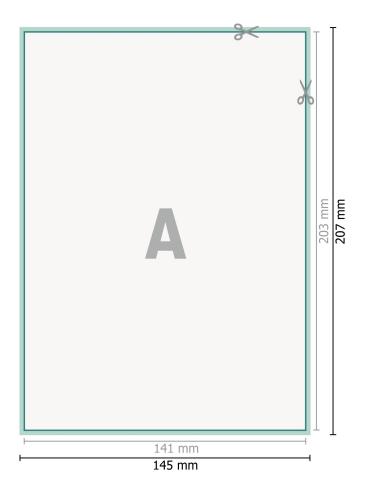

## Flyers & Leaflets, Inlay up to A5

Dataformat (incl. 2 mm bleed): 14,5 x 20,7 cm

bleed: 2 mm

**Trimmed size:** 14,1 x 20,3 cm

**Safety margin:** 4 mm Maintaining space between the text/information and the edge of the trimmed format prevents undesirable cuts.

#### **Explanation of symbols**

Bleed

- Reading direction
- Here Trimmed size
- ⊢ Data format

 We will cut/perforate your product here