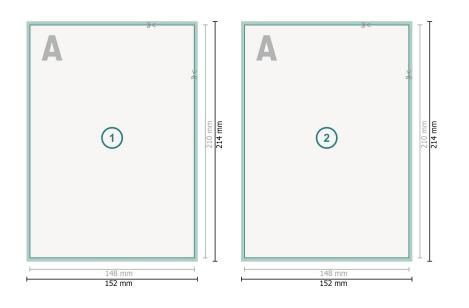

## Postcards, A5

Dataformat (incl. 2 mm bleed): 15,2 x 21,4 cm

bleed: 2 mm

Trimmed size: 14,8 x 21 cm

**Safety margin:** 4 mm Maintaining space between the text/information and the edge of the trimmed format prevents undesirable cuts.

### **Explanation of symbols**

Bleed

Reading direction

Here Trimmed size

- → Data format
- We will cut/perforate your product here