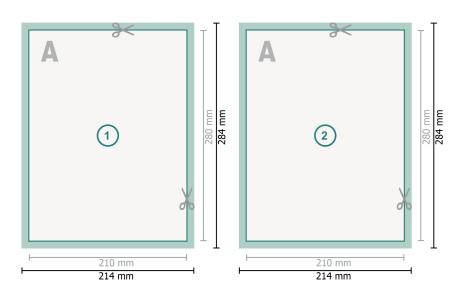

## Postcards, 21 x 28 cm

Dataformat (incl. 2 mm bleed): 21,4 x 28,4 cm

**bleed:** 2 mm

Trimmed size: 21 x 28 cm

**Safety margin:** 4 mm Maintaining space between the text/information and the edge of the trimmed format prevents undesirable cuts.

### **Explanation of symbols**

Bleed

- Reading direction
- Here Trimmed size
- → Data format
- We will cut/perforate your product here