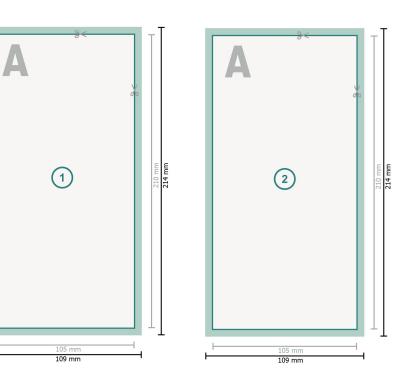

## Postcards, DL

Dataformat (incl. 2 mm bleed): 10,9 x 21,4 cm

bleed: 2 mm

**Trimmed size:** 10,5 x 21 cm

**Safety margin:** 4 mm Maintaining space between the text/information and the edge of the trimmed format prevents undesirable cuts.

### **Explanation of symbols**

Bleed

- Reading direction
- Here Trimmed size
- → Data format
- We will cut/perforate your product here