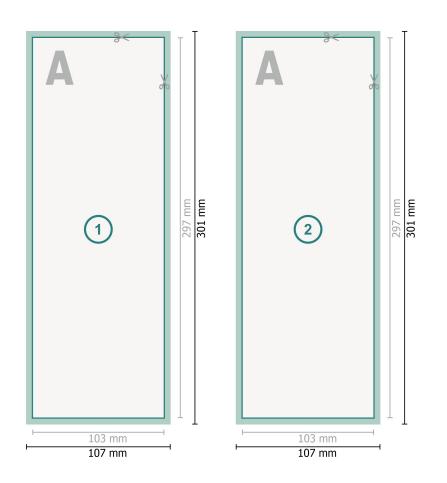

## Postcards, A4 Half

Dataformat (incl. 2 mm bleed): 10,7 x 30,1 cm

bleed: 2 mm

**Trimmed size:** 10,3 x 29,7 cm

Safety margin: 4 mm Maintaining space between the text/information and the edge of the trimmed format prevents undesirable cuts.

### **Explanation of symbols**

|          | Bleed                                      |
|----------|--------------------------------------------|
| Α        | Reading direction                          |
| $\vdash$ | Trimmed size                               |
| ш        | Data format                                |
| ﴾←       | We will cut/perforate your<br>product here |