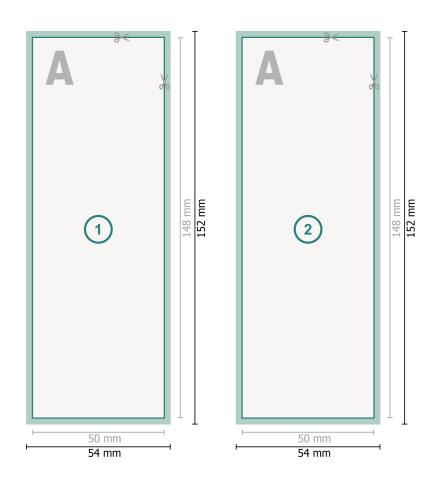

### Postcards, A6 Half

Dataformat (incl. 2 mm bleed): 5,4 x 15,2 cm

bleed: 2 mm

**Trimmed size:** 5 x 14,8 cm

Safety margin: 4 mm Maintaining space between the text/information and the edge of the trimmed format prevents undesirable cuts.

### **Explanation of symbols**

|          | Bleed                                      |
|----------|--------------------------------------------|
| A        | Reading direction                          |
| $\vdash$ | Trimmed size                               |
| ш        | Data format                                |
| $\ll$    | We will cut/perforate your<br>product here |