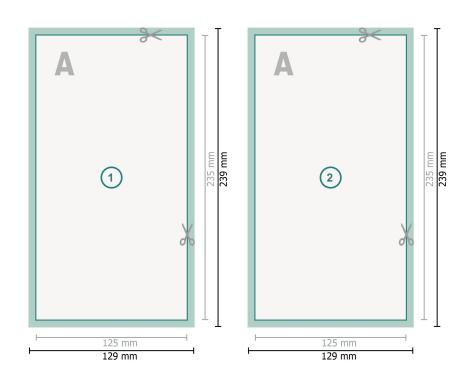

### Postcards, Maxi

Dataformat (incl. 2 mm bleed): 12,9 x 23,9 cm

bleed: 2 mm

**Trimmed size:** 12,5 x 23,5 cm

Safety margin: 4 mm

Maintaining space between the text/information and the edge of the trimmed format prevents undesirable cuts.

#### **Explanation of symbols**

Bleed

Reading direction

Here Trimmed size

→ Data format

We will cut/perforate your product here

#### Please note:

Allow for trim allowance and safety margin according to instructions.

Arrange background graphics, images or graphics up to the edge of the data format. Tolerances may occur during production due to cutting, punching and folding processes. Printing data: Instructions and templates can be found under the menu item *Printing data* at **www.onlineprinters.com**