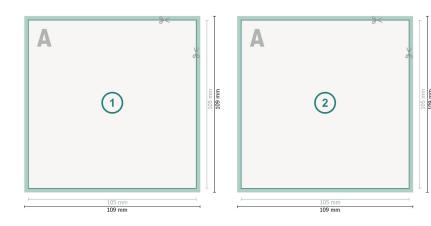

## Postcards, A6-Square

Dataformat (incl. 2 mm bleed): 10,9 x 10,9 cm

bleed: 2 mm

**Trimmed size:** 10,5 x 10,5 cm

**Safety margin:** 4 mm Maintaining space between the text/information and the edge of the trimmed format prevents undesirable cuts.

### **Explanation of symbols**

Bleed

- Reading direction
- Here Trimmed size
- → Data format
- We will cut/perforate your product here