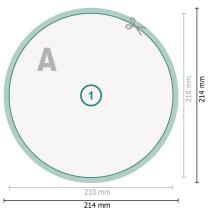

## Postcards, round, 21 cm diameter

Dataformat (incl. 2 mm bleed): 21,4 x 21,4 cm

bleed: 2 mm

Trimmed size: 21 x 21 cm

**Safety margin:** 4 mm Maintaining space between the text/information and the edge of the trimmed format prevents undesirable cuts.

### **Explanation of symbols**

Bleed

- Reading direction
- Here Trimmed size
- → Data format
  - We will cut/perforate your product here