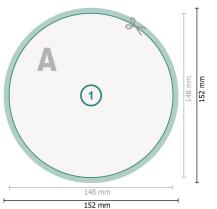

## Postcards, round, 14.8 cm diameter

Dataformat (incl. 2 mm bleed): 15,2 x 15,2 cm

**bleed:** 2 mm

**Trimmed size:** 14,8 x 14,8 cm

**Safety margin:** 4 mm Maintaining space between the text/information and the edge of the trimmed format prevents undesirable cuts.

### **Explanation of symbols**

Bleed

- Reading direction
- Here Trimmed size
- → Data format
  - We will cut/perforate your product here