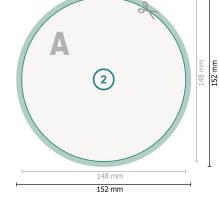

## Postcards, round, 14.8 cm diameter

Dataformat (incl. 2 mm bleed): 15,2 x 15,2 cm

**bleed:** 2 mm

**Trimmed size:** 14,8 x 14,8 cm

**Safety margin:** 4 mm Maintaining space between the text/information and the edge of the trimmed format prevents undesirable cuts.

### **Explanation of symbols**

Bleed

- Reading direction
- Here Trimmed size
- → Data format
  - We will cut/perforate your product here