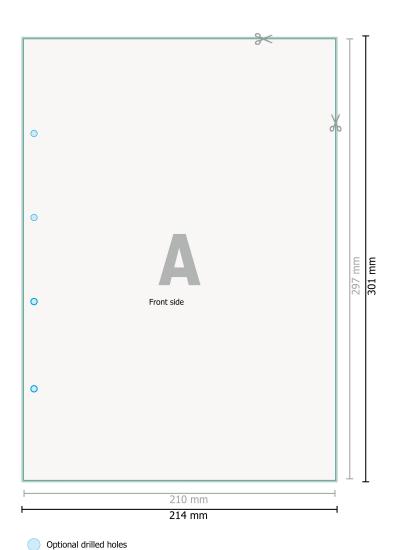

## Letterheads, A4, printed on one side

Dataformat (incl. 2 mm bleed):

21,4 x 30,1 cm

bleed: 2 mm

Trimmed size:

21 x 29,7 cm

Safety margin:

4 mm

Maintaining space between the text/information and the edge of the trimmed format prevents undesirable cuts.

## **Explanation of symbols**

Bleed

Δ

Reading direction

 $\vdash$ 

Trimmed size