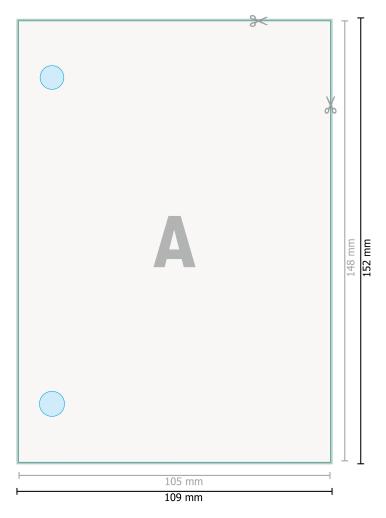

Dataformat (incl. 2 mm bleed): 10,9 x 15,2 cm

**bleed:** 2 mm

Trimmed size:

10,5 x 14,8 cm

Safety margin:

4 mm Maintaining space between the text/information and the edge of the trimmed format prevents undesirable cuts.

Optional drilled holes

## Explanation of symbols

Reading direction

— Trimmed size

Data format

## Please note:

Allow for trim allowance and safety margin according to instructions.

Arrange background graphics, images or graphics up to the edge of the data format. Tolerances may occur during production due to cutting, punching and folding processes.