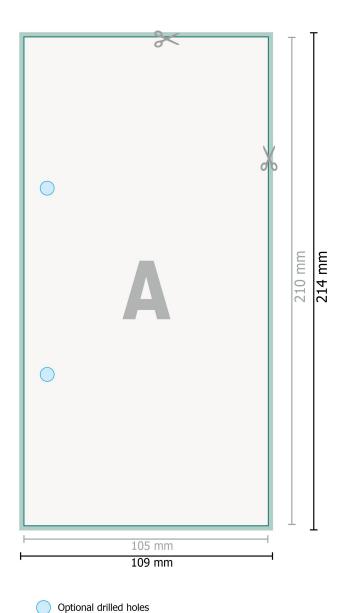

## Dataformat (incl. 2 mm bleed):

10,9 x 21,4 cm

bleed: 2 mm

Trimmed size: 10,5 x 21 cm

Safety margin:

4 mm Maintaining space between the text/information and the edge of the trimmed format prevents undesirable cuts.

## Please note:

Allow for trim allowance and safety margin according to instructions. Arrange background graphics, images or graphics up to the edge of the data format. Tolerances may occur during production due to cutting, punching and folding processes.