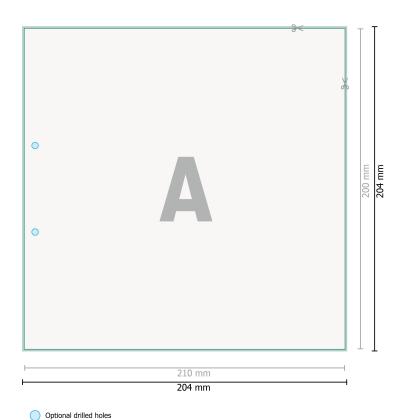

## Letterheads, 21 x 20 cm, printed on one side

Dataformat (incl. 2 mm bleed):

21,4 x 20,4 cm

bleed:

 $2 \, \text{mm}$ 

Trimmed size:

21 x 20 cm

Safety margin:

4 mm

Maintaining space between the text/information and the edge of the trimmed format prevents undesirable cuts.

## **Explanation of symbols**

Bleed

Δ

Reading direction

 $\vdash$ 

Trimmed size