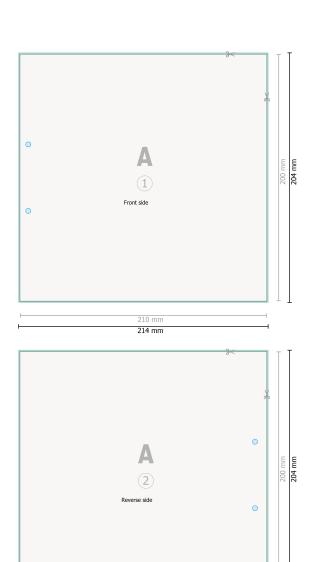

## Letterheads, 21 x 20 cm, printed on both sides

214 mm

Dataformat (incl. 2 mm bleed):

21,4 x 20,4 cm

bleed:

2 mm

Trimmed size:

21 x 20 cm

Safety margin:

4 mm

Maintaining space between the text/information and the edge of the trimmed format prevents undesirable cuts.

## **Explanation of symbols**

Bleed

Α

Reading direction

Trimmed size