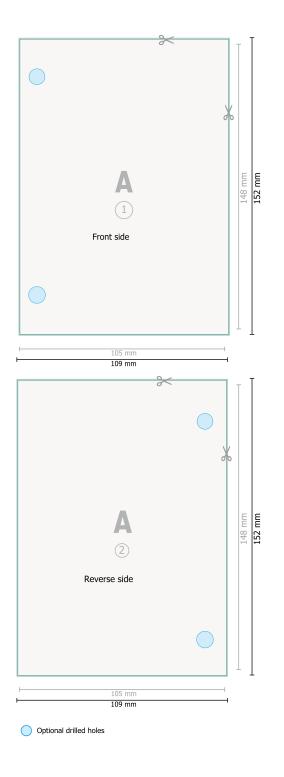

Dataformat (incl. 2 mm bleed): 10,9 x 15,2 cm

bleed: 2 mm

**Trimmed size:** 10,5 x 14,8 cm

Safety margin:

4 mm Maintaining space between the text/information and the edge of the trimmed format prevents undesirable cuts.

Reading direction

— Trimmed size

— Data format

## Please note:

Allow for trim allowance and safety margin according to instructions.

Arrange background graphics, images or graphics up to the edge of the data format. Tolerances may occur during production due to cutting, punching and folding processes.