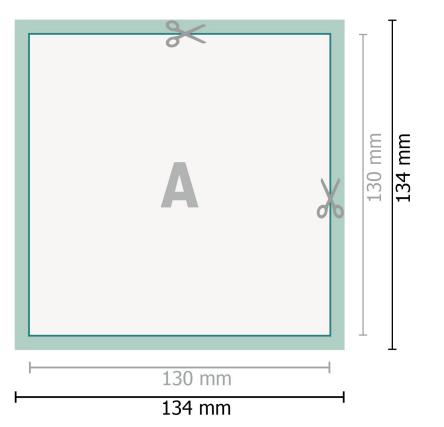

## Dataformat (incl. 2 mm bleed):

13,4 x 13,4 cm

bleed: 2 mm

Trimmed size: 13 x 13 cm

Safety margin:

4 mm

Maintaining space between the text/information and the edge of the trimmed format prevents undesirable cuts.

## Please note:

Allow for trim allowance and safety margin according to instructions. Arrange background graphics, images or graphics up to the edge of the data format. Tolerances may occur during production due to cutting, punching and folding processes.