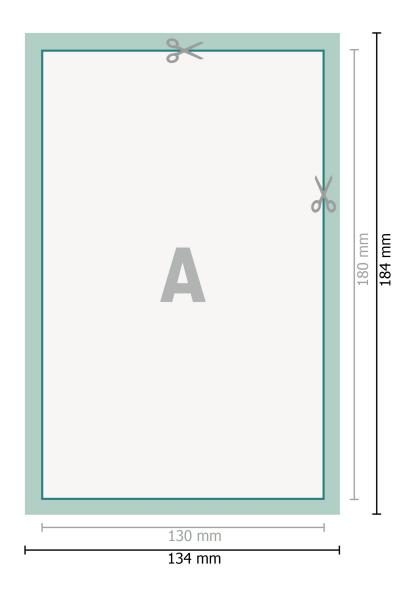

## Dataformat (incl. 2 mm bleed):

13,4 x 18,4 cm

bleed:

2 mm

Trimmed size:

13 x 18 cm

Safety margin:

4 mm

Maintaining space between the text/information and the edge of the trimmed format prevents undesirable cuts.

## **Explanation of symbols**

Bleed

A

Reading direction

 $\vdash \vdash$ 

Trimmed size

Data format

We will cut/perforate your product here

## Please note:

Allow for trim allowance and safety margin according to instructions.

Arrange background graphics, images or graphics up to the edge of the data format.

Tolerances may occur during production due to cutting, punching and folding processes.