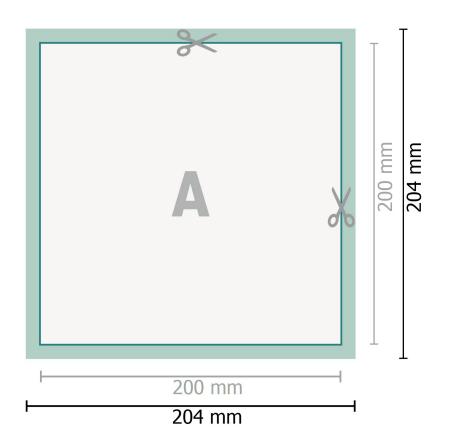

## Dataformat (incl. 2 mm bleed):

20,4 x 20,4 cm

bleed: 2 mm

Trimmed size: 20 x 20 cm

Safety margin:

4 mm

Maintaining space between the text/information and the edge of the trimmed format prevents undesirable cuts.

## Explanation of symbols

H Trimmed size

— Data format

We will cut/perforate your product here

## Please note:

Allow for trim allowance and safety margin according to instructions. Arrange background graphics, images or graphics up to the edge of the data format. Tolerances may occur during production due to cutting, punching and folding processes.