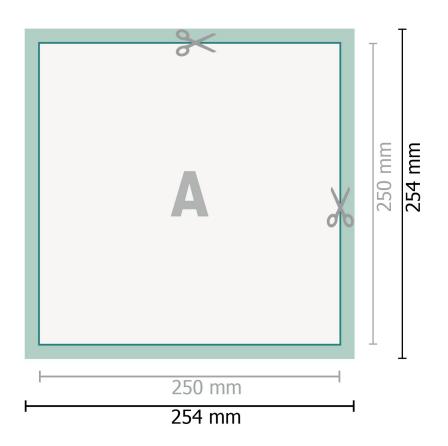

## Dataformat (incl. 2 mm bleed):

25,4 x 25,4 cm

bleed: 2 mm

Trimmed size: 25 x 25 cm

Safety margin:

4 mm

Maintaining space between the text/information and the edge of the trimmed format prevents undesirable cuts.

## Please note:

Allow for trim allowance and safety margin according to instructions. Arrange background graphics, images or graphics up to the edge of the data format. Tolerances may occur during production due to cutting, punching and folding processes.