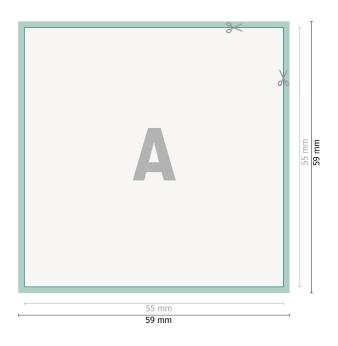

## Business Cards, 5.5 x 5.5 cm

**Dataformat (incl. 2 mm bleed):** 5,9 x 5,9 cm

bleed: 2 mm

Trimmed size: 5,5 x 5,5 cm

Safety margin: 4 mm Maintaining space between the text/information and the edge of the trimmed format prevents undesirable cuts.