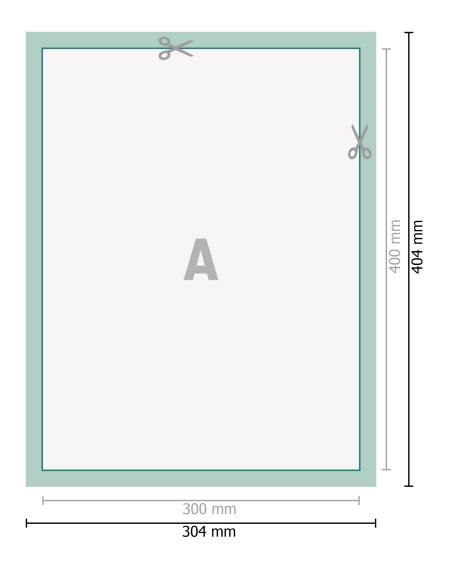

## Dataformat (incl. 2 mm bleed):

30,4 x 40,4 cm

bleed: 2 mm

Trimmed size:

30 x 40 cm

Safety margin: 4 mm

Maintaining space between the text/information and the edge of the trimmed format prevents undesirable cuts.

## Explanation of symbols

H Trimmed size

— Data format

We will cut/perforate your product here

## Please note:

Allow for trim allowance and safety margin according to instructions.

Arrange background graphics, images or graphics up to the edge of the data format. Tolerances may occur during production due to cutting, punching and folding processes.