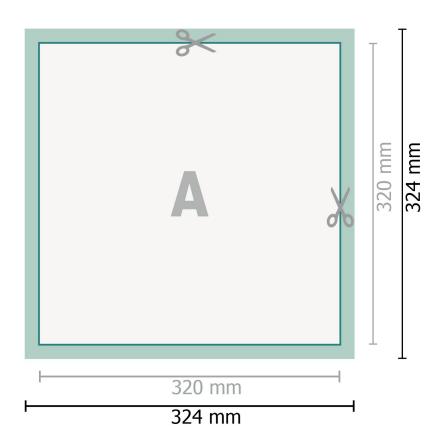

## Dataformat (incl. 2 mm bleed):

32,4 x 32,4 cm

bleed: 2 mm

Trimmed size: 32 x 32 cm

Safety margin:

4 mm

Maintaining space between the text/information and the edge of the trimmed format prevents undesirable cuts.

## Explanation of symbols

H Trimmed size

— Data format

We will cut/perforate your product here

## Please note:

Allow for trim allowance and safety margin according to instructions. Arrange background graphics, images or graphics up to the edge of the data format. Tolerances may occur during production due to cutting, punching and folding processes.