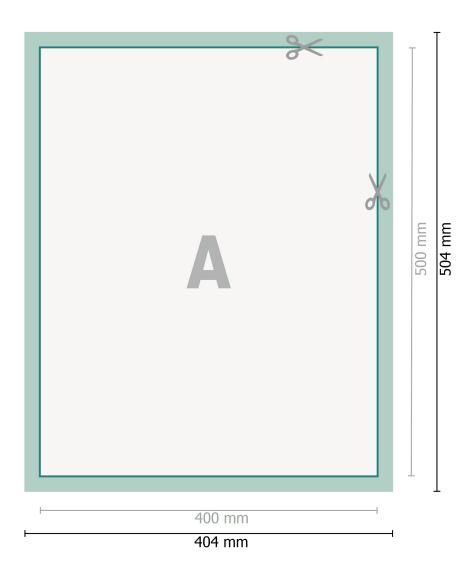

Dataformat (incl. 2 mm bleed):

40,4 x 50,4 cm

bleed:

2 mm

Trimmed size:

40 x 50 cm

Safety margin:

4 mm

Maintaining space between the text/information and the edge of the trimmed format prevents undesirable cuts.

## **Explanation of symbols**

Bleed

A

Reading direction

 $\vdash \vdash$ 

⊢ Trimmed size

Data format

We will cut/perforate your product here