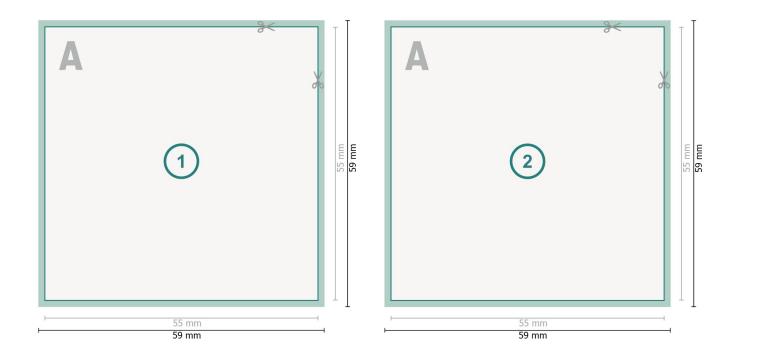

#### Dataformat (incl. 2 mm bleed): 5,9 x 5,9 cm

bleed: 2 mm

Trimmed size: 5,5 x 5,5 cm

Safety margin:

4 mm Maintaining space between the text/information and the edge of the trimmed format prevents undesirable cuts.

### **Explanation of symbols**

Data format  $\mathbf{H}$ 