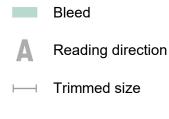

#### Dataformat (incl. 2 mm bleed): 5,9 x 5,9 cm

bleed: 2 mm

Trimmed size: 5,5 x 5,5 cm

Safety margin:

4 mm Maintaining space between the text/information and the edge of the trimmed format prevents undesirable cuts.

### **Explanation of symbols**

Data format  $\mathbf{H}$ 