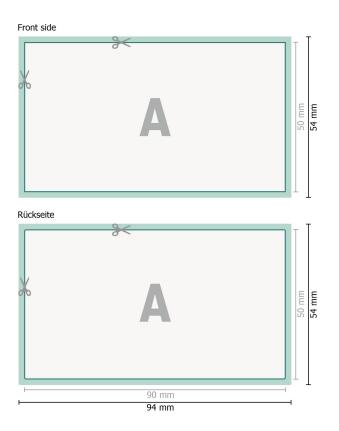

## Business Cards, 9.0 x 5.0 cm

**Dataformat (incl. 2 mm bleed):** 9,4 x 5,4 cm

bleed: 2 mm

Trimmed size: 9 x 5 cm

Safety margin: 4 mm Maintaining space between the text/information and the edge of the trimmed format prevents undesirable cuts.

### **Explanation of symbols**

| Bleed |
|-------|
|       |

- Reading direction
- Here Trimmed size
- → Data format

#### Please note:

Allow for trim allowance and safety margin according to instructions.

Arrange background graphics, images or graphics up to the edge of the data format. Tolerances may occur during production due to cutting, punching and folding processes. Printing data: Instructions and templates can be found under the menu item *Printing data* at www.onlineprinters.com