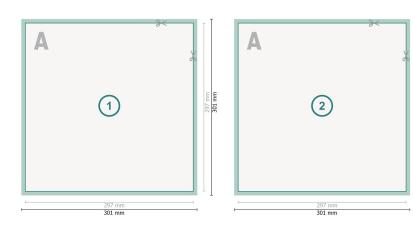

### Stickers printed on both sides, A3-Square

Dataformat (incl. 2 mm bleed): 30,1 x 30,1 cm

bleed: 2 mm

**Trimmed size:** 29,7 x 29,7 cm

**Safety margin:** 4 mm Maintaining space between the text/information and the edge of the trimmed format prevents undesirable cuts.

#### **Explanation of symbols**

Bleed

- Reading direction
- Here Trimmed size
- → Data format
- We will cut/perforate your product here