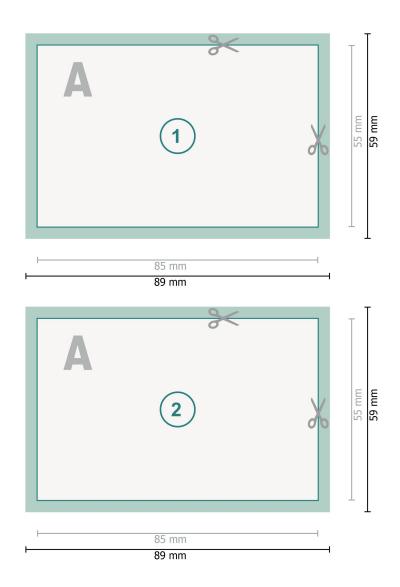

## Stickers printed on both sides, 8.5 x 5.5 cm

Dataformat (incl. 2 mm bleed): 8,9 x 5,9 cm

bleed: 2 mm

**Trimmed size:** 8,5 x 5,5 cm

Safety margin: 4 mm Maintaining space between the text/information and the edge of the trimmed format prevents undesirable cuts.

### **Explanation of symbols**

|            | Bleed             |
|------------|-------------------|
| A          | Reading direction |
| <u>—</u> і | Trimmed size      |

⊢ Data format

 We will cut/perforate your product here