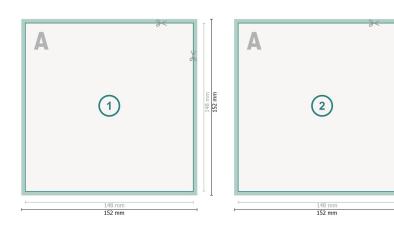

### Stickers printed on both sides, A5-Square

Dataformat (incl. 2 mm bleed): 15,2 x 15,2 cm

bleed: 2 mm

**Trimmed size:** 14,8 x 14,8 cm

**Safety margin:** 4 mm Maintaining space between the text/information and the edge of the trimmed format prevents undesirable cuts.

#### **Explanation of symbols**

Bleed

- Reading direction
- Here Trimmed size
- → Data format
- We will cut/perforate your product here