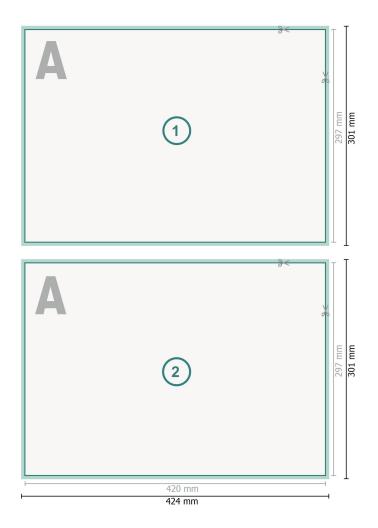

## Stickers printed on both sides, A3

Dataformat (incl. 2 mm bleed): 42,4 x 30,1 cm

bleed: 2 mm

Trimmed size: 42 x 29,7 cm

**Safety margin:** 4 mm Maintaining space between the text/information and the edge of the trimmed format prevents undesirable cuts.

### **Explanation of symbols**

Bleed

- Reading direction
- ⊢ Trimmed size
- ⊢ Data format

We will cut/perforate your product here