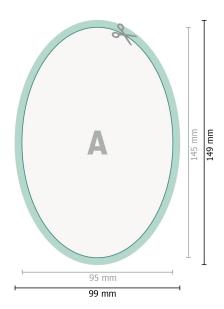

## Dataformat (incl. 2 mm bleed):

9,9 x 14,9 cm

bleed:

2 mm

Trimmed size:

9,5 x 14,5 cm

Safety margin: 4 mm

Maintaining space between the text/information and the edge of the trimmed format

prevents undesirable cuts.