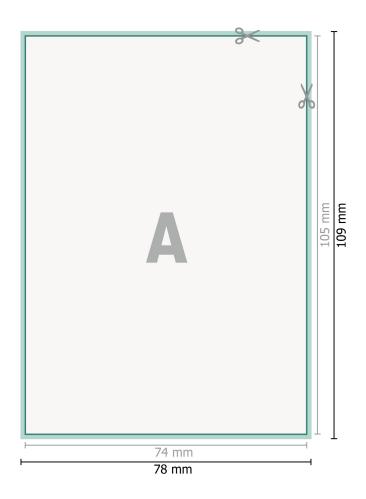

## Dataformat (incl. 2 mm bleed):

7,8 x 10,9 cm

bleed:

2 mm

Trimmed size:

7,4 x 10,5 cm

Safety margin: 4 mm

Maintaining space between the text/information and the edge of the trimmed format prevents undesirable cuts.