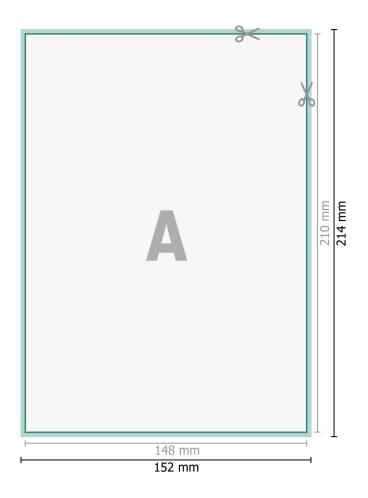

## Self-adhesive labels, A5

Dataformat (incl. 2 mm bleed):

15,2 x 21,4 cm

bleed: 2 mm

Trimmed size: 14,8 x 21 cm

Safety margin:

4 mm

Maintaining space between the text/information and the edge of the trimmed format prevents undesirable cuts.

## Explanation of symbols

H Trimmed size

— Data format

We will cut/perforate your product here