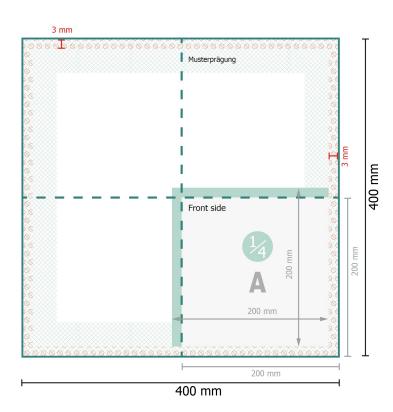

## Napkins (tissue), 20 x 20 cm

1/4 fold

Data format: 40 x 40 cm

Trimmed size (closed): 20 x 20 cm

Safety margin:

4 mm Maintaining space between the text/information and the edge of the trimmed format prevents undesirable cuts.

#### **Explanation of symbols**

|           | Bleed             |
|-----------|-------------------|
| A         | Reading direction |
| $\vdash$  | Trimmed size      |
| ш         | Data format       |
| $\oslash$ | Not printable     |
|           | Creasing/Folding  |

#### Please note:

Allow for trim allowance and safety margin according to instructions.

Arrange background graphics, images or graphics up to the edge of the data format. Tolerances may occur during production due to cutting, punching and folding processes. Printing data: Instructions and templates can be found under the menu item *Printing data* at **www.onlineprinters.com**