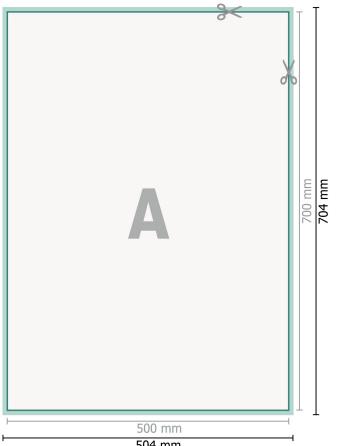

## Floor Stickers, B2

504 mm

Dataformat (incl. 2 mm bleed): 50,4 x 70,4 cm

bleed: 2 mm

Trimmed size: 50 x 70 cm

Safety margin: 4 mm Maintaining space between the text/information and the edge of the trimmed format prevents undesirable cuts.

### **Explanation of symbols**

Bleed

- **Reading direction**
- Trimmed size
- Data format -

We will cut/perforate your product here