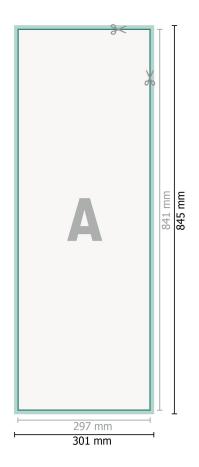

### Floor Stickers, A1 Half

Dataformat (incl. 2 mm bleed): 30,1 x 84,5 cm

bleed: 2 mm

**Trimmed size:** 29,7 x 84,1 cm

**Safety margin:** 4 mm Maintaining space between the text/information and the edge of the trimmed format prevents undesirable cuts.

### **Explanation of symbols**

Bleed

- Reading direction
- ⊢ Trimmed size
- ⊢ Data format
  - We will cut/perforate your product here