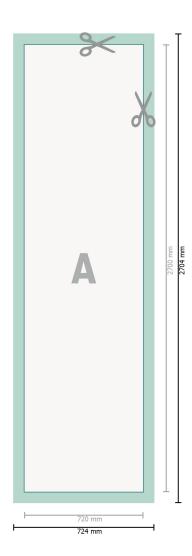

### Photo wallpaper, 72 x 270 cm

Dataformat (incl. 2 mm bleed): 72,4 x 270,4 cm

Trimmed size: 72 x 270 cm

bleed: 2 mm

**Safety margin:** 4 mm Maintaining space between the text/information and the edge of the trimmed format prevents undesirable cuts.

### **Explanation of symbols**

Bleed

- Reading direction
- ⊢ Trimmed size
- ⊢ Data format
  - We will cut/perforate your product here