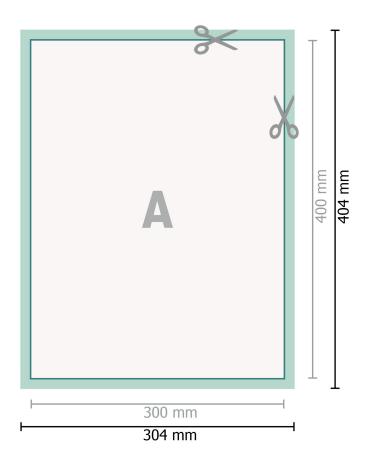

## Datasheet

Magnetic signs, 30 x 40 cm

Dataformat (incl. 2 mm bleed): 30,4 x 40,4 cm

bleed: 2 mm

Trimmed size: 30 x 40 cm

**Safety margin:** 4 mm Maintaining space between the text/information and the edge of the trimmed format prevents undesirable cuts.

## **Explanation of symbols**

Bleed

- Reading direction
- Here Trimmed size
- ⊢ Data format

 We will cut/perforate your product here