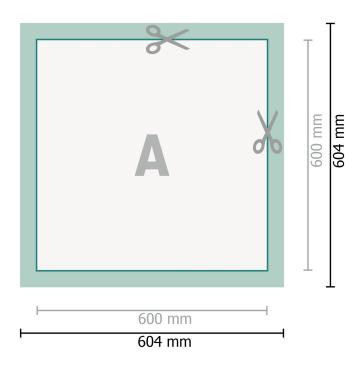

## Magnetic signs, 60 x 60 cm

Dataformat (incl. 2 mm bleed): 60,4 x 60,4 cm

bleed: 2 mm

Trimmed size: 60 x 60 cm

**Safety margin:** 4 mm Maintaining space between the text/information and the edge of the trimmed format prevents undesirable cuts.

#### **Explanation of symbols**

Bleed

- Reading direction
- Here Trimmed size
- ⊢ Data format
  - We will cut/perforate your product here