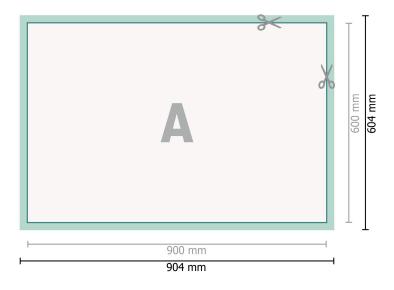

#### **Dataformat (incl. 2 mm bleed):** 90,4 x 60,4 cm

bleed: 2 mm

Trimmed size: 90 x 60 cm

Safety margin:

4 mm Maintaining space between the text/information and the edge of the trimmed format prevents undesirable cuts.

### **Explanation of symbols**

Bleed

Reading direction

- ⊢ Trimmed size
- → Data format

See We will cut/perforate your product here