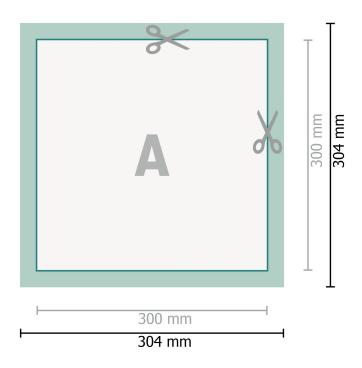

## Magnetic signs, 30 x 30 cm

Dataformat (incl. 2 mm bleed): 30,4 x 30,4 cm

bleed: 2 mm

Trimmed size: 30 x 30 cm

**Safety margin:** 4 mm Maintaining space between the text/information and the edge of the trimmed format prevents undesirable cuts.

### **Explanation of symbols**

Bleed

- Reading direction
- Here Trimmed size
- ⊢ Data format
  - We will cut/perforate your product here