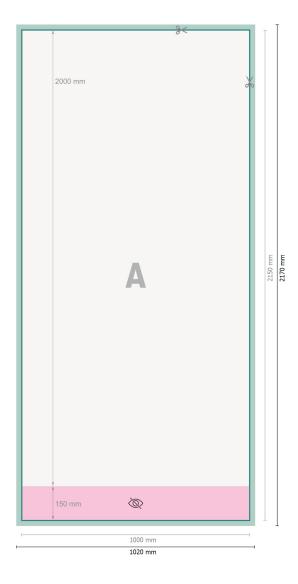

### Roller banners economy, 100 x 200 cm

Dataformat (incl. 10 mm bleed): 102 x 217 cm

Trimmed size: 100 x 215 cm

Visible area: 100 x 200 cm

Printable area: 100 x 215 cm

Safety margin:

10 mm Maintaining space between the text/information and the edge of the trimmed format prevents undesirable cuts.

#### Explanation of symbols

|          | Bleed                                      |
|----------|--------------------------------------------|
| Α        | Reading direction                          |
| $\vdash$ | Trimmed size                               |
| ш        | Data format                                |
| Ø        | invisible                                  |
| ÷        | We will cut/perforate your<br>product here |