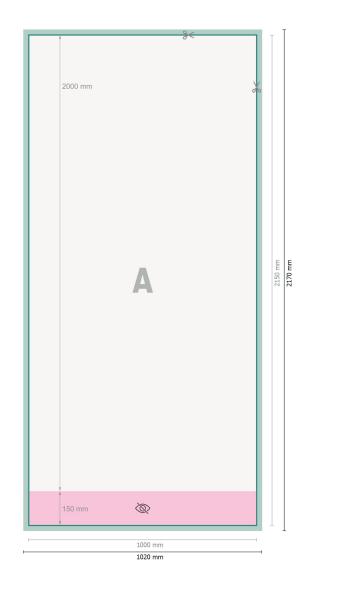

### Rol. banners budget, print only, 100 x 200 cm

Dataformat (incl. 10 mm bleed): 102 x 217 cm

Trimmed size: 100 x 215 cm

Visible area: 100 x 200 cm

Printable area: 100 x 215 cm

Safety margin:

10 mm Maintaining space between the text/information and the edge of the trimmed format prevents undesirable cuts.

#### Explanation of symbols

|          | Bleed                                      |
|----------|--------------------------------------------|
| Α        | Reading direction                          |
| $\vdash$ | Trimmed size                               |
| щ        | Data format                                |
| Ø        | invisible                                  |
| $\ll$    | We will cut/perforate your<br>product here |