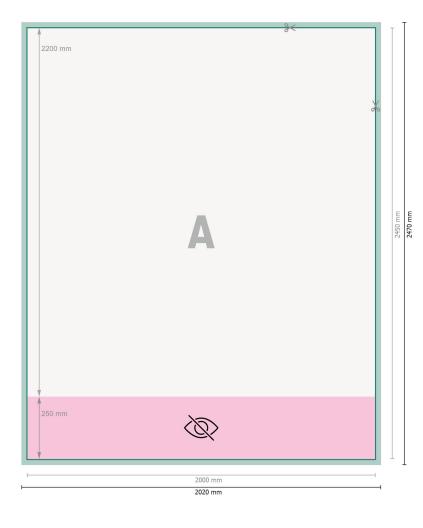

## XXL Roller Banner (print only), 200 x 220 cm

Dataformat (incl. 10 mm bleed): 202 x 247 cm

Trimmed size: 200 x 245 cm

Visible area: 200 x 220 cm

Printable area: 200 x 245 cm

Safety margin:

10 mm Maintaining space between the text/information and the edge of the trimmed format prevents undesirable cuts.

### **Explanation of symbols**

|          | Bleed                                   |
|----------|-----------------------------------------|
| Α        | Reading direction                       |
| $\vdash$ | Trimmed size                            |
| щ        | Data format                             |
| Ø        | invisible                               |
| $\ll$    | We will cut/perforate your product here |