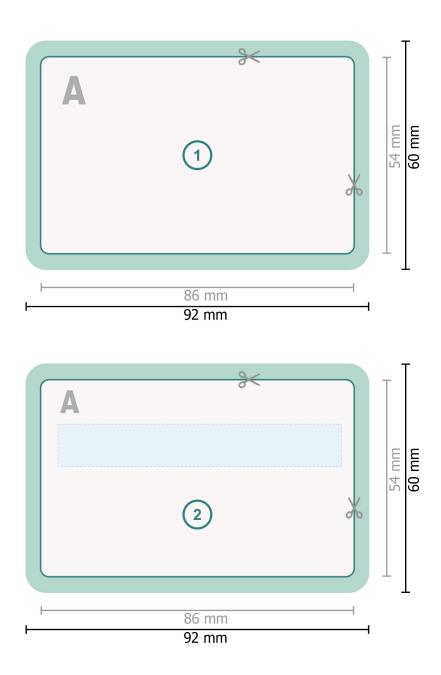

## Plastic cards with signature field, 8.6 x 5.4 cm

Dataformat (incl. 3 mm bleed): 9,2 x 6 cm

bleed: 3 mm

Trimmed size: 8,6 x 5,4 cm

Safety margin: 4 mm

Maintaining space between the text/information and the edge of the trimmed format prevents undesirable cuts.

### **Explanation of symbols**

Bleed
Reading direction
Trimmed size
Data format

 We will cut/perforate your product here