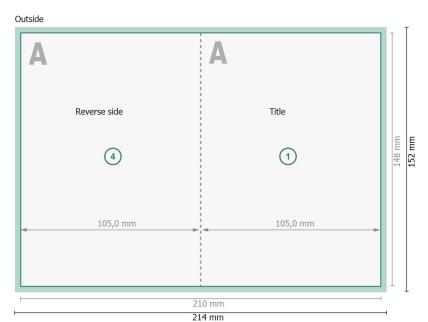

## Dataformat (incl. 2 mm bleed):

21,4 x 15,2 cm

bleed:

 $2 \, \text{mm}$ 

Trimmed size:

21 x 14,8 cm

Trimmed size (closed):

10,5 x 14,8 cm

Safety margin:

4 mm

Maintaining space between the text/information and the edge of the trimmed format prevents undesirable cuts.