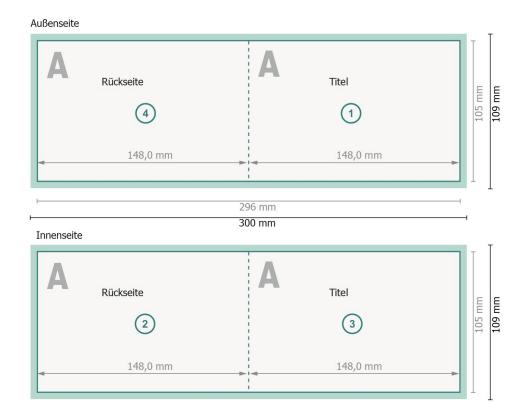

### Dataformat (incl. 2 mm bleed):

30 x 10,9 cm

#### Trimmed size:

29,6 x 10,5 cm

#### bleed:

2 mm

#### Trimmed size (closed):

14,8 x 10,5 cm